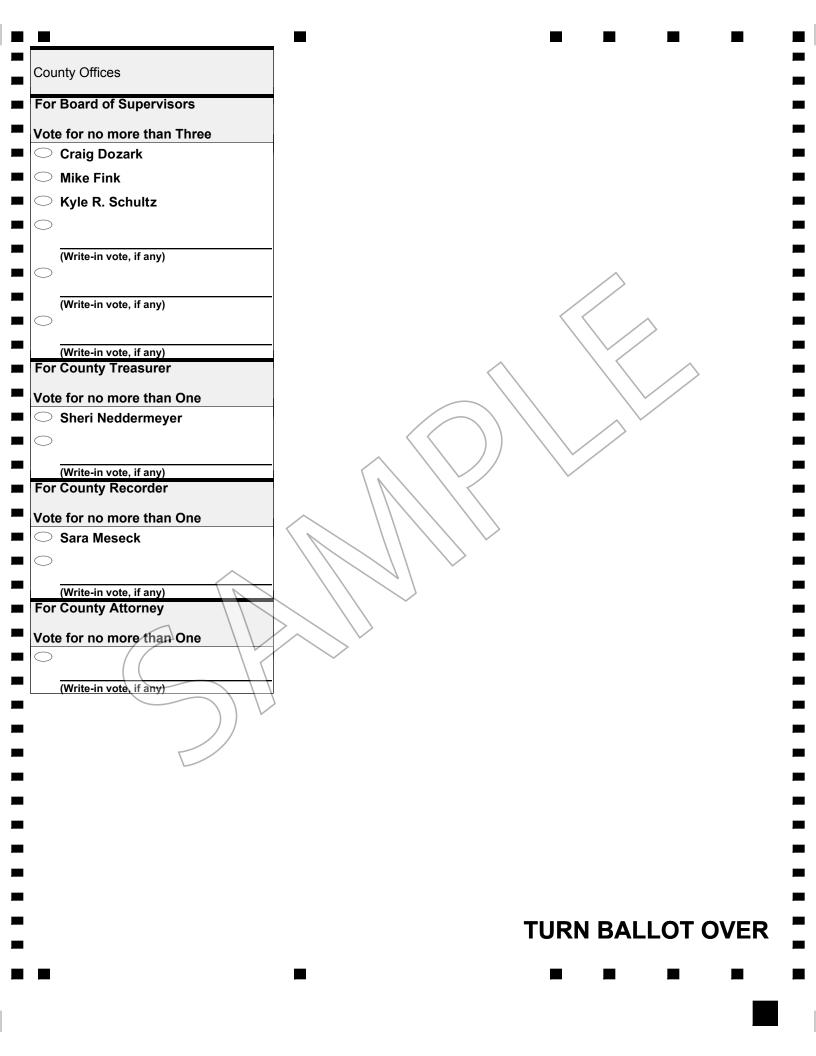

#### TURN BALLOT OVER

Primary Election Crawford County, Iowa Tuesday, June 7, 2022 Denison 2nd Ward / Denison TWP - 00400

| INSTRUCTIONS TO VOTERS                                                                                           |                              |                           |
|------------------------------------------------------------------------------------------------------------------|------------------------------|---------------------------|
| <ul> <li>Using blue or black ink, completely fill in</li> <li>the oval next to your choice like this:</li> </ul> | State Offices For Governor   | State Offices Continued   |
| Write-in: To vote for a valid write-in                                                                           | For Governor                 | For Attorney General      |
| candidate, write the person's name on                                                                            | Vote for no more than One    | Vote for no more than One |
| the line provided and darken the oval.                                                                           | Deidre DeJear                | ○ Tom Miller              |
| Do not cross out. If you change your mind, exchange your ballot for a new                                        | $\bigcirc$                   |                           |
| one.                                                                                                             | (Write-in vote, if any)      | (Write-in vote, if any)   |
|                                                                                                                  | For Secretary of State       | For State Senator         |
| Federal Offices                                                                                                  | Vote for no more than One    | District 6                |
|                                                                                                                  | Eric Van Lancker             | Vote for no more than One |
| For United States Senator                                                                                        | ◯ Joel Miller                |                           |
| Vote for no more than One                                                                                        |                              | (Write-in vote, if any)   |
| Abby Finkenauer                                                                                                  | (Write-in vote, if any)      | For State Representative  |
| ■ ○ Michael Franken                                                                                              | For Auditor of State         | District 12               |
| Glenn Hurst                                                                                                      | Vote for no more than One    | Vote for no more than One |
|                                                                                                                  | Rob Sand                     |                           |
|                                                                                                                  | $\bigcirc / / \checkmark /$  |                           |
| (Write-in vote, if any)<br>For United States Representative                                                      |                              | (Write-in vote, if any)   |
| District 4                                                                                                       | (Write, in vote, if any)     |                           |
|                                                                                                                  | For Treasurer of State       |                           |
| Vote for no more than One                                                                                        | Vote for no more than One    | -                         |
| Ryan Melton                                                                                                      | Michael L. Fitzgerald        | -                         |
|                                                                                                                  |                              | -                         |
| (Write-in vote, if any)                                                                                          | (Write-in vote, if any)      | -                         |
|                                                                                                                  | For Secretary of Agriculture | -                         |
|                                                                                                                  | Vote for no more than One    | -                         |
|                                                                                                                  | John Norwood                 | -                         |
| -                                                                                                                | $\bigcirc$                   | -                         |
| -                                                                                                                | (Write-in vote, if any)      | -                         |
| -                                                                                                                |                              | -                         |
|                                                                                                                  |                              |                           |