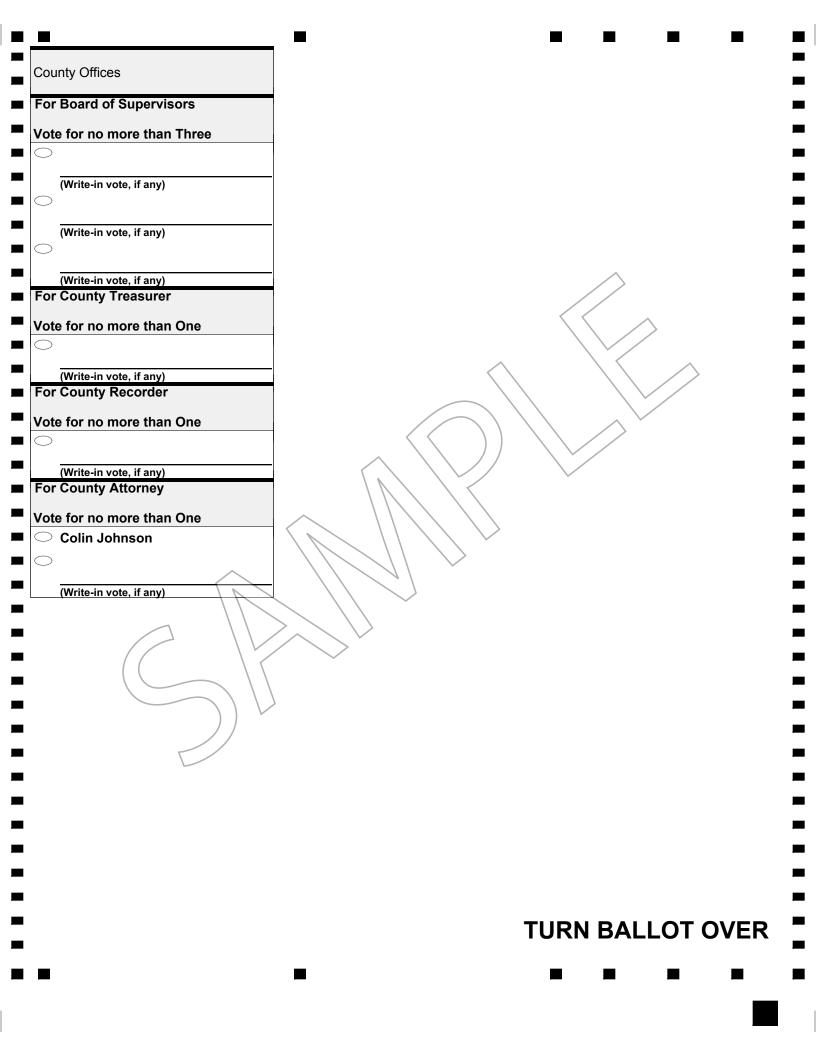

#### TURN BALLOT OVER

Primary Election Crawford County, Iowa Tuesday, June 7, 2022 Denison 2nd Ward / Denison TWP - 00400

| INSTRUCTIONS TO VOTERS                                                                                           |                              |                           |
|------------------------------------------------------------------------------------------------------------------|------------------------------|---------------------------|
| <ul> <li>Using blue or black ink, completely fill in</li> <li>the oval next to your choice like this:</li> </ul> | State Offices For Governor   | State Offices Continued   |
| Write-in: To vote for a valid write-in                                                                           | For Governor                 | For Attorney General      |
| candidate, write the person's name on                                                                            | Vote for no more than One    | Vote for no more than One |
| the line provided and darken the oval.                                                                           | Deidre DeJear                | ○ Tom Miller              |
| Do not cross out. If you change your mind, exchange your ballot for a new                                        | $\bigcirc$                   |                           |
| one.                                                                                                             | (Write-in vote, if any)      | (Write-in vote, if any)   |
|                                                                                                                  | For Secretary of State       | For State Senator         |
| Federal Offices                                                                                                  | Vote for no more than One    | District 6                |
|                                                                                                                  | Eric Van Lancker             | Vote for no more than One |
| For United States Senator                                                                                        | ◯ Joel Miller                |                           |
| Vote for no more than One                                                                                        |                              | (Write-in vote, if any)   |
| Abby Finkenauer                                                                                                  | (Write-in vote, if any)      | For State Representative  |
| ■ ○ Michael Franken                                                                                              | For Auditor of State         | District 12               |
| Glenn Hurst                                                                                                      | Vote for no more than One    | Vote for no more than One |
|                                                                                                                  | Rob Sand                     |                           |
|                                                                                                                  | $\bigcirc / / \checkmark /$  |                           |
| (Write-in vote, if any)<br>For United States Representative                                                      |                              | (Write-in vote, if any)   |
| District 4                                                                                                       | (Write, in vote, if any)     |                           |
|                                                                                                                  | For Treasurer of State       |                           |
| Vote for no more than One                                                                                        | Vote for no more than One    | -                         |
| Ryan Melton                                                                                                      | Michael L. Fitzgerald        | -                         |
|                                                                                                                  |                              | -                         |
| (Write-in vote, if any)                                                                                          | (Write-in vote, if any)      | -                         |
|                                                                                                                  | For Secretary of Agriculture | -                         |
|                                                                                                                  | Vote for no more than One    | -                         |
|                                                                                                                  | John Norwood                 | -                         |
| -                                                                                                                | $\bigcirc$                   | -                         |
| -                                                                                                                | (Write-in vote, if any)      | -                         |
| -                                                                                                                |                              | -                         |
|                                                                                                                  |                              |                           |