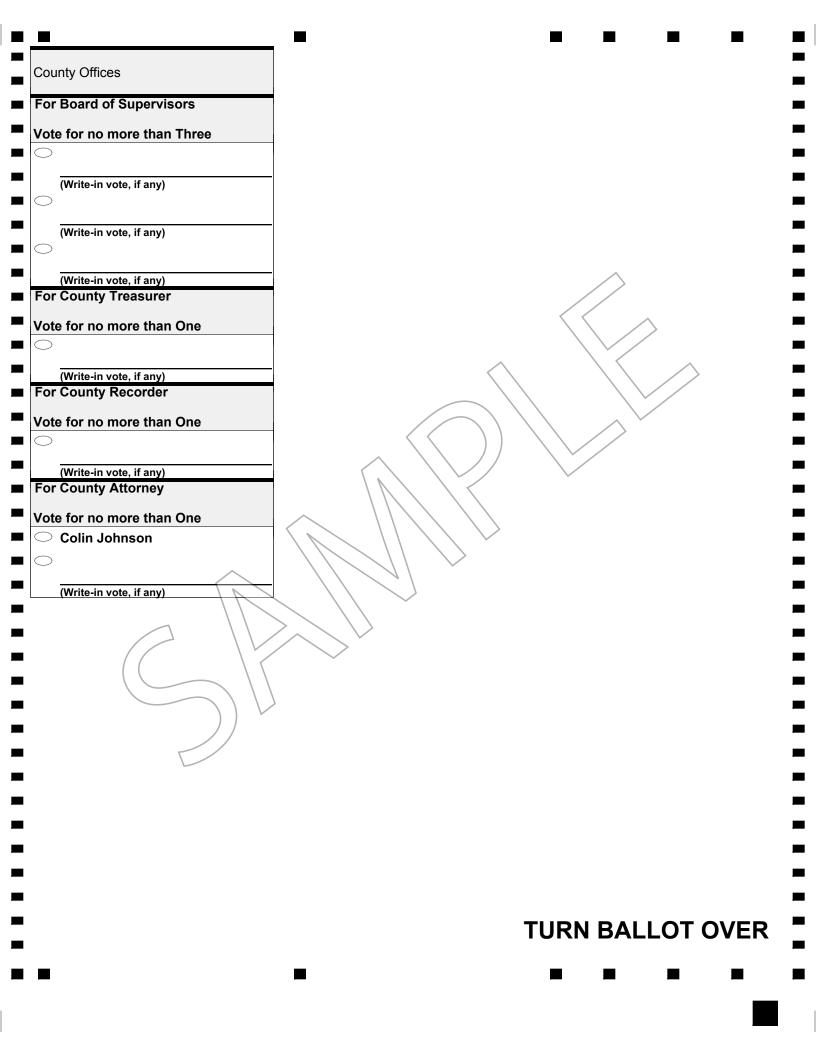

| For Secretary of Agriculture |                                              |
|                                                                                     | Vote for no more than One    |                                              |
|                                                                                     | John Norwood                 |                                              |
|                                                                                     | $\bigcirc$                   |                                              |
|                                                                                     | (Write-in vote, if any)      |                                              |

### TURN BALLOT OVER





#### OFFICIAL BALLOT Democratic Party

Primary Election Crawford County, Iowa Tuesday, June 7, 2022 Denison 1st Ward - 00300



| INSTRUCTIONS TO VOTERS                                                                                   |                                                   |                                                                                                                |
|----------------------------------------------------------------------------------------------------------|---------------------------------------------------|----------------------------------------------------------------------------------------------------------------|
|                                                                                                          | State Offic