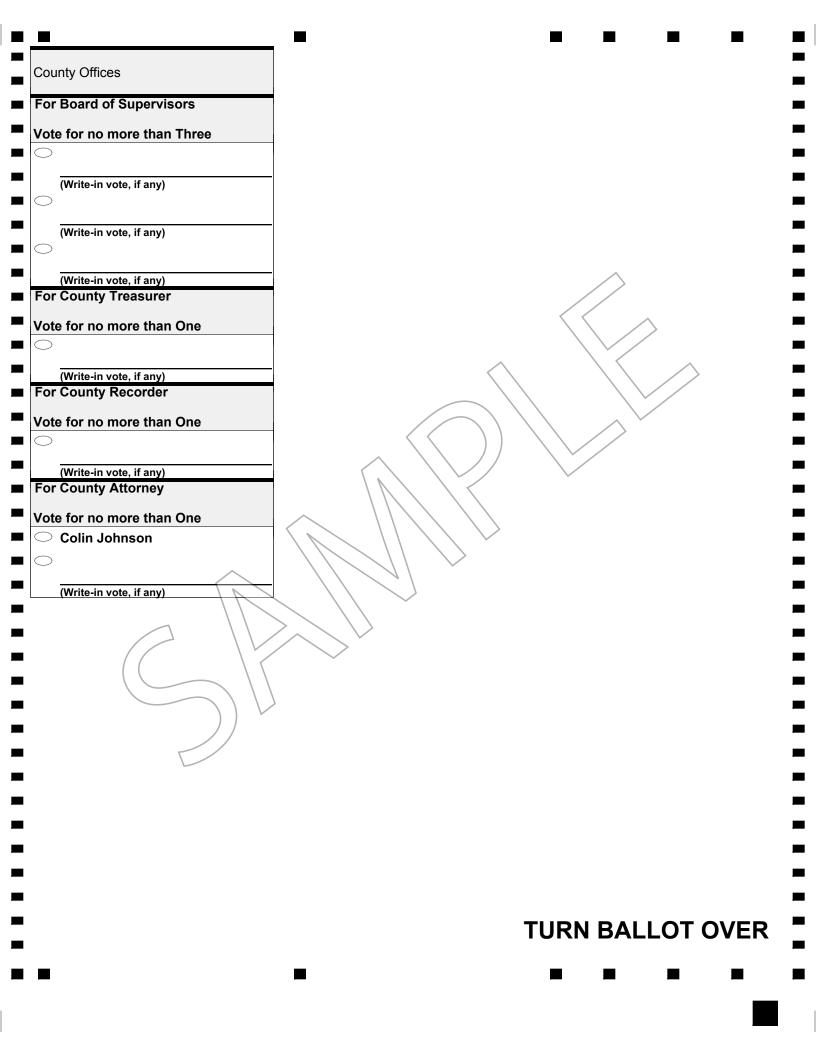

#### TURN BALLOT OVER

|   | Precinct Official's Initials |
|---|------------------------------|
| - |                              |

Primary Election Crawford County, Iowa Tuesday, June 7, 2022 DCAB - 00200