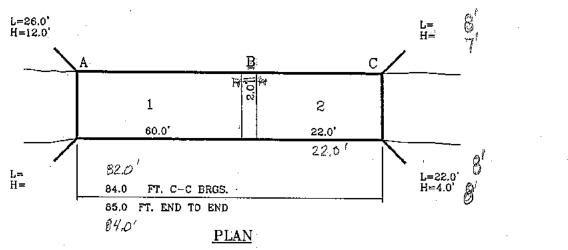

## BRIDGE PLAN AND PROFILE

| STREAMBED<br>ELEVATION | DATE |
|------------------------|------|
| 81.0                   | 6/10 |
| 80.0                   | 6/08 |
| 80.0                   | 6/06 |
| 81.0                   | 5/04 |
| 80.5                   | 2/02 |
| 80.5                   | 4/00 |
| 80.5                   | 5/98 |
|                        | 1/96 |

PROFILE

2010 Inspection Report Crawford County Bridge No. Westside 128551 Page 8