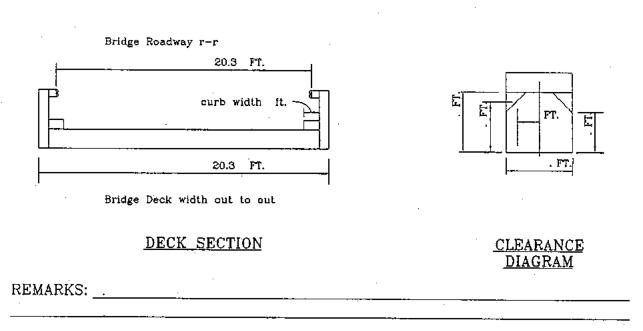

## **Structure Inventory and Appraisal**

| Bridge ID: WESTSIDE-128551                                         | Official                                                | SR: 36.0                               | SD/FO: Str                | ructurally Deficient              |
|--------------------------------------------------------------------|---------------------------------------------------------|----------------------------------------|---------------------------|-----------------------------------|
| FHWA No.: 128551                                                   | Unofficial                                              | SR: 36.0                               |                           | ructurally Deficient              |
|                                                                    | $\checkmark$                                            | INS                                    | PECTION                   |                                   |
| 7 Facility Carried: LOCAL                                          | 90 Inspection Date: 05/07                               |                                        | Inspection Type:          | N/A                               |
| 5B Rte. Signing Prefix: 4                                          | Next Routine Insp Date: 05/07/                          | 2016                                   | 91 Frequency:             | 24                                |
| 5C Level of Service: 1 - MAINLINE                                  |                                                         |                                        | Next Insp Type:           | In-Depth                          |
| 5D Inventory Route: 00000                                          | Inspection Agency: 5 - Co                               | nsultant                               | Inspection Group:         | Calhoun-Burns & Associates, Inc.  |
| City: RURAL                                                        | 93A FC Inspection Date: 05/07                           |                                        |                           | ····, ·                           |
| 3 County: 024 - Crawford                                           | 92A FC Frequency: 24                                    |                                        | Next FC Insp.:            | 05/07/2016                        |
| 9 Location: 084371503                                              | 93B UW Inspection Date:                                 |                                        | How Formophi              | 00/01/2010                        |
| 5E Directional Suffix: 0 - NOT APPLICABLE                          | 92B UW Frequency: 0                                     |                                        | Next UW Insp.:            | NA                                |
| 6 Feature Intersected: EAST BOYER RIVER                            | 93C SI Date:                                            |                                        | Next OW map               |                                   |
| 2 District: 0                                                      |                                                         |                                        | Next Cree Jeen            | NIA                               |
|                                                                    | 92C SI Frequency: 0                                     |                                        | Next Spec. Insp.:         | NA                                |
| 5                                                                  | Other Non-NBI Date:                                     |                                        |                           |                                   |
| 98 Border Bridge Code:                                             | Other Non-NBI Freq.:                                    |                                        | Next Other Insp.:         | NA                                |
| % Responsibility: 0                                                |                                                         |                                        | NDITION                   |                                   |
| 99 Border Bridge No.:                                              | 1                                                       | air Condition (minor s                 | ection loss)              |                                   |
| STRUCTURE TYPE AND MATERIALS                                       | 59 Super: 4 - P                                         | oor Condition (advan                   | ced deterioration)        |                                   |
| 43A Main Span 3 - Steel                                            | 60 Sub: 3 - S                                           | erious Condition (prin                 | nary structure affected)  |                                   |
| 43B Main Span Design: 10 - Truss Thru                              | 61 Channel/Channel Prot.: 6 - B                         | ank slump. widesprea                   | ad minor damage           |                                   |
| 45 No. Spans Main Unit: 1                                          | 62 Culvert: N - N                                       | ot Applicable                          |                           |                                   |
| 44A Appr. Span 000 - NA                                            |                                                         |                                        | PRAISAL                   |                                   |
| 44B Appr. Span Design: 000 - NA                                    | 67 Str. Evaluation: 2 - Ir                              | tolerable - high priori                |                           |                                   |
| 46 No. of Appr. Spans: Near 0 Far 1                                |                                                         | omewhat better than                    |                           |                                   |
| 107 Deck Type: 8 - Wood or Timber                                  | 69 Underclear Vert & Horiz: N - N                       |                                        |                           |                                   |
| 108A Wearing Surface: 8 - Gravel                                   |                                                         | ccasional Flooding -                   | Significant Delays        |                                   |
| 108B Membrane: 0 - None                                            |                                                         | eets minimum toleral                   |                           |                                   |
| 108C Deck Protection: 0 - None                                     |                                                         |                                        |                           | S, OR IS NOT THERE AND IS NEEDED. |
| GEOMETRIC DATA                                                     | ≺l ĭ                                                    |                                        |                           | , OR IS NOT THERE AND IS NEEDED   |
| 48 Length Max Span: 60 ft.                                         |                                                         |                                        |                           | , OR IS NOT THERE AND IS NEEDED   |
| 49 Structure Length: 85 ft.                                        |                                                         |                                        |                           | S, OR IS NOT THERE AND IS NEEDED  |
| 34 Skew: 0°                                                        |                                                         |                                        |                           | S, OK IS NOT THERE AND IS NEEDED  |
| Deck Area: 1725.5 sq. ft.                                          | 113 Scour Critical: 3 - S                               | cour Critical - Unstab                 |                           |                                   |
| 50B Curb/Sdwk Width R: 0 ft.                                       | 31 Design Load: 0 - Unkno                               |                                        | NG AND POSTING            |                                   |
| 50A Curb/Sdwk Width L: 0 ft.                                       | •                                                       |                                        | ted in english tons using | HS-20 loading.                    |
| 51 Width Curb to Curb: 20.3 ft.                                    | 64 Operating Rating: 16.7 Tons                          |                                        |                           | -                                 |
| 52 Width Out to Out: 20.3 ft.                                      | -                                                       |                                        | ted in english tons using | HS-20 loading.                    |
| 32 Appr. Roadway width: 22 ft.                                     | 66 Inventory Rating: 11.6 Tons                          | 9.9% below legal load                  | lo                        |                                   |
| (w/ Shoulders)                                                     | 70 Posting: 2 - 20.0-2<br>41 Posting Status: P - Poster | 0                                      | 15                        |                                   |
| 33 Median: 0 - No median                                           |                                                         |                                        | ND SERVICE                |                                   |
| 35 Structure Flared: 00 - No flare                                 | 27 Year Built: 1900                                     |                                        | Design No.:               | 0                                 |
| 10 Vertical Clearance: 99'99"                                      | 106 Year Reconstructed: 1971                            |                                        |                           |                                   |
| 47 Horiz. Clearance: 20'04"                                        | 42A Type of Service on: 1 - ⊢                           | ighway                                 |                           |                                   |
| 53 Min. Vert. Clearance Over: 99'99"                               | 42B Type of Service Under: 5 - V                        |                                        |                           |                                   |
|                                                                    | 28A Lanes on: 2                                         |                                        | 28B Lanes under:          | 0                                 |
| 54B Min. Vert. Underclearance: 00'00"                              | 29 ADT: 5                                               |                                        | 30 Year of ADT:           | 2012                              |
| 55 Min. Lat. Underclearance R: 00'00"                              | 109 Truck ADT: 0 %                                      |                                        | Speed Limit:              | 55                                |
| 56 Min. Lat. Underclearance L: 00'00"                              | ✓ 19 Detour Length: 0 mi                                |                                        | opeed Linit.              | 55                                |
| NAVIGATION DATA<br>38 Navigation Control:                          |                                                         |                                        |                           |                                   |
| 0 - No navigation control on waterway (bridge permit not required) |                                                         | CLAS                                   | SSIFICATION               |                                   |
| 111 Pier Protection:                                               | 112 NBIS Length: Y<br>26 Functional Class: 09           | - Rural - Local                        |                           |                                   |
| 39 Vertical Clearance: 00'00"                                      |                                                         | - Rurai - Locai<br>Not a defense highw | av                        |                                   |
| 40 Horiz. Clearance: 000'00"                                       |                                                         | No parallel structure                  | •                         |                                   |
|                                                                    | $\prec$                                                 | 2-way traffic                          |                           |                                   |
|                                                                    |                                                         | - County Highway Ag                    | gency                     |                                   |
| 16 Latitude: 42.08655898 17 Longitude: -95.13660833                |                                                         | - County Highway Ag                    |                           |                                   |
| >                                                                  | $\langle$                                               | May be eligible for N                  |                           |                                   |
| FRA No. (if RR Bridge):                                            | •                                                       | - Replacement - Loa                    | •                         |                                   |
|                                                                    |                                                         |                                        |                           |                                   |