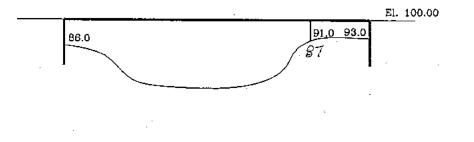

## BRIDGE PLAN AND PROFILE

| STREAMBED<br>ELEVATION | DATE |
|------------------------|------|
| 81.0                   | 6/10 |
| 80.0                   | 6/08 |
| 80.0                   | 6/06 |
| 81.0                   | 5/04 |
| 80.5                   | 2/02 |
| 80.5                   | 4/00 |
| 80.5                   | 5/98 |
|                        | 1/96 |

PROFILE

2010 Inspection Report Crawford County Bridge No. Westside 128551 Page 8