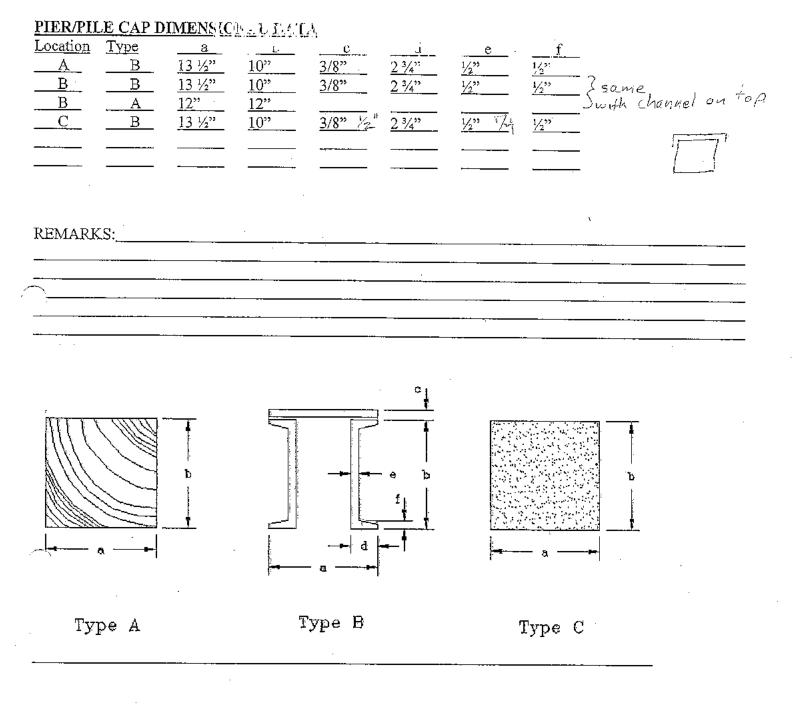

## PIER/PILE CAPS

|                              |             |                    |               | Condition    |                |
|------------------------------|-------------|--------------------|---------------|--------------|----------------|
| Pontis No./Element Location  | <u>Type</u> | <u>Length</u>      | <u>Height</u> | <u>State</u> | Remarks        |
| 238 red lead abut. cap A     | <u>B</u> -  | <u>20.3'</u>       | 0.8'          | 2            | fair condition |
| 244 red lead pier cap B      | <u> </u>    | <u>20.3° 14</u> 03 | <u>0.8' 🔗</u> | . 2          | fair condition |
| <u>314 timber pier cap B</u> | A           | <u>20.3° 20,</u> 3 | <u>1.0'</u>   | 2            | fair condition |
| 238 red lead abut, cap C     | <u> </u>    | <u>20.3' 20</u> .3 | 0.8' ,        |              | good condition |